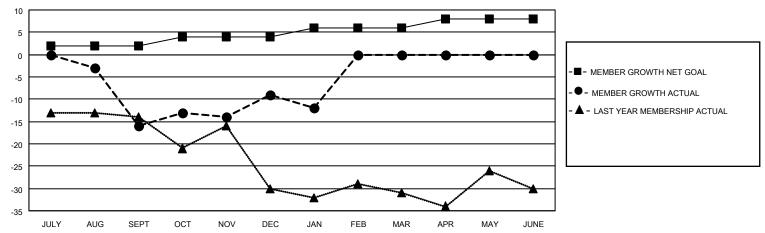

### District 5M 13

| Clubs         |               |             |               | Members               |                         |                         |                                                    |  |
|---------------|---------------|-------------|---------------|-----------------------|-------------------------|-------------------------|----------------------------------------------------|--|
|               | RESULTS FOR   | R 2020-2021 |               | RESULTS FOR 2020-2021 |                         |                         |                                                    |  |
| QUARTER       | NEW CLUB GOAL | NEW CLUBS   | DROPPED CLUBS | QUARTER MEN           | MBER GROWTH NET<br>GOAL | MEMBER GROWTH<br>ACTUAL | DROPPED<br>MEMBERS ACTUAL<br>(including transfers) |  |
| JULY/AUG/SEPT | 0             | 0           | 0             | JULY/AUG/SEPT         | 2                       | 5                       | 21                                                 |  |
| OCT/NOV/DEC   | 0             | 0           | 0             | OCT/NOV/DEC           | 2                       | 39                      | 28                                                 |  |
| JAN/FEB/MAR   | 1             | 0           | 0             | JAN/FEB/MAR           | 2                       | 3                       | 5                                                  |  |
| APR/MAY/JUNE  | 0             | 0           | 0             | APR/MAY/JUNE          | 2                       | 0                       | 0                                                  |  |